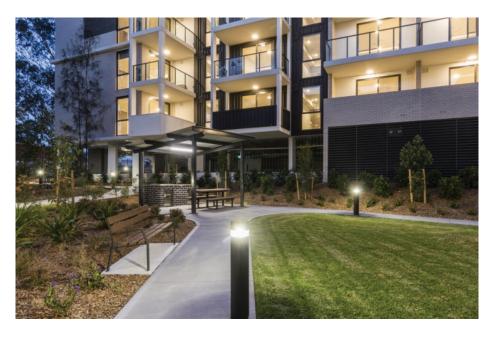

## **MINTO GARDENS**

A series of internal and external communal areas deliver social value and opportunities for residents to connect with each other and the broader community. A café, playground, dog park and a slew of other outdoor amenities all combine to create a village atmosphere that welcomes all.

Ligman's Lightsoft Bollards emit gentle indirect lighting for the courtyard pathways, and help create the comforting ambience Anglicare is seeking in this application.

LIGHTSOFT | LIGMAN BOLLARD

**LIGMAN AUSTRALIA** 39 Tinning Street, Brunswick Victoria 3056 Telephone (03) 9222 5522 sales@ligman.com.au www.ligman.com.au