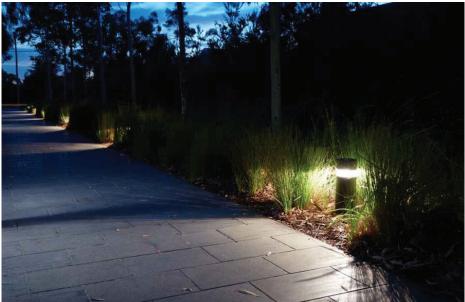

Ligman's Lightsoft Bollards emit gentle indirect lighting for the courtyard pathways, and help create the comforting ambience Anglicare is seeking in this application.

LIGHTSOFT | LIGMAN BOLLARD

**LIGMAN AUSTRALIA** 39 Tinning Street, Brunswick Victoria 3056 Telephone (03) 9222 5522 sales@ligman.com.au www.ligman.com.au