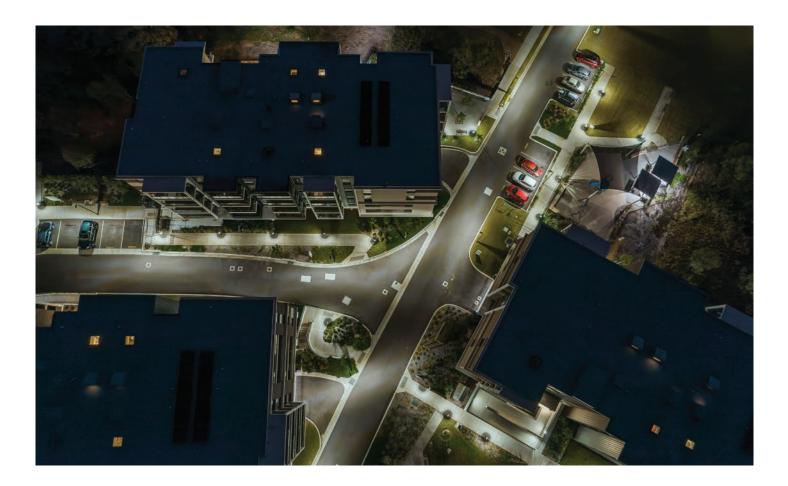

## **MINTO GARDENS**

 NSW | AUSTRALIA Anglicare Aged Care

> COMPLETED 2022 PROJECT PARTNER Jadecross FITTINGS SUPPLIED Lightsoft Bollard luminaire

Anglicare's Minto Gardens development consists of 10 Independent Living Unit buildings, a community pavilion and 100-bed Residential Aged Care Facility (RACF). The Minto site presented design challenges, including the need to design dwellings that were modern, high quality and affordable, and that maximised the natural biodiversity of the sites.

Sizeable areas of the site were given over to tree retention in order to maximise natural biodiversity, with appropriately sized blocks nestled into the landscape. This environmentally sympathetic siting of the development adds to the quality of living and creates a harmonious visual relationship between amenity and density.

## **MINTO GARDENS**

A series of internal and external communal areas deliver social value and opportunities for residents to connect with each other and the broader community. A café, playground, dog park and a slew of other outdoor amenities all combine to create a village atmosphere that welcomes all.