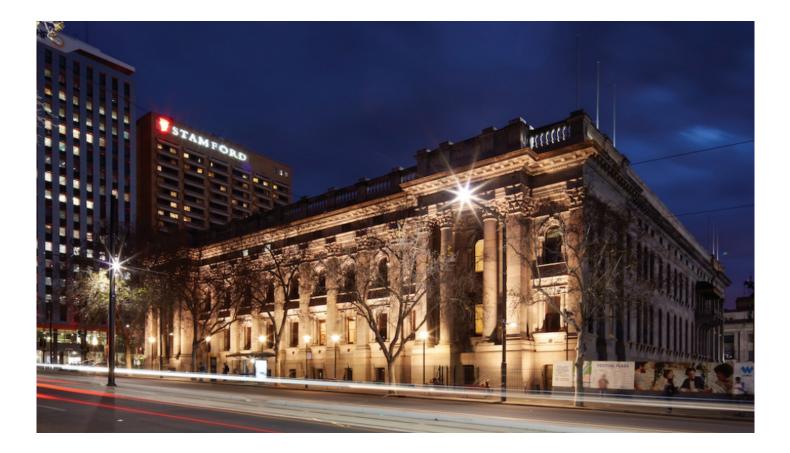

## PARLIAMENT HOUSE

## ♥ SA | AUSTRALIA

COMPLETED 2019 PRODUCT PARTNER H I Lighting FITTINGS SUPPLIED Quantum RGBW Floodlights & Projectors Arguably one of South Australia's most iconic landmark buildings, Parliament house is a heritage listed building situated in the heart of the Adelaide CBD.

Swanbury Penglase Architects and System Solutions Engineers were given the task of enhancing this historic building to highlight the facade whilst being sympathetic to the many original features of this important and well-known building.