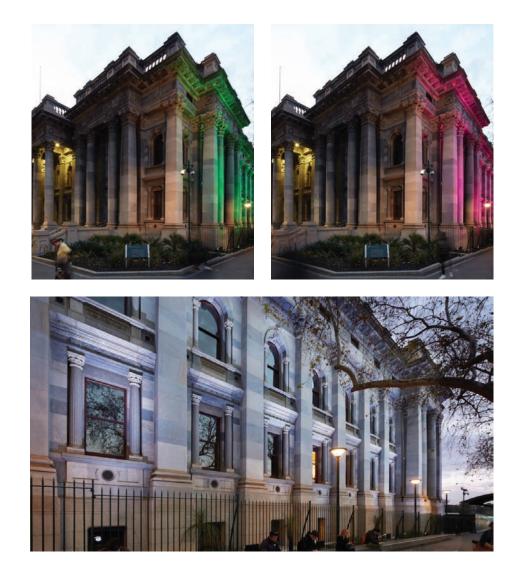

## PLAYING WITH COLOUR

This colourful spectacle has been achieved using the Ligman Quantum 2 RGBW Floodlight fittings with DMX control to change the colour and ambience as required.

With a subtle use of colour, the building façade can change to mirror the theme of the riverside area close by, as well as being available to highlight special occasions such as Australia Day or other significant celebrations/events. At night this building now comes alive and this once hidden gem is now a spectacular part of the Adelaide skyline that will wow for years to come.