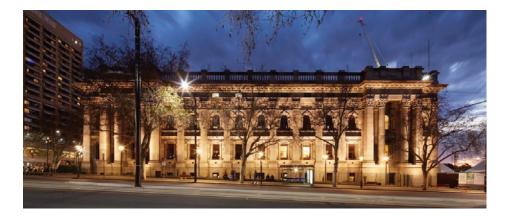

## PARLIAMENT HOUSE

Swanbury Penglase Architects and System Solutions Engineers were given the task of enhancing this historic building to highlight the facade whilst being sympathetic to the many original features of this important and well-known building.